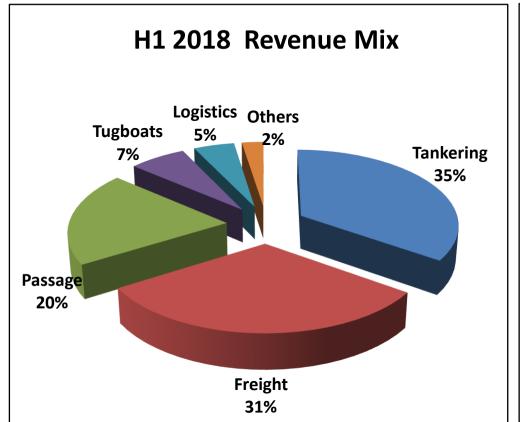

### REVENUE CONTRIBUTION BY SEGMENT - CONSO

| PERIOD (Amounts in P millions) | TANKERING | FREIGHT | PASSAGE | TUGBOAT | LOGISTICS | OTHERS |
|--------------------------------|-----------|---------|---------|---------|-----------|--------|
| H1 - 2018                      | 945       | 855     | 545     | 179     | 128       | 68     |
| H1 - 2017                      | 675       | 435     | 253     | 128     | 121       | 45     |
| <b>Growth Rate</b>             | 40%       | 97%     | 116%    | 40%     | 6%        | 51%    |