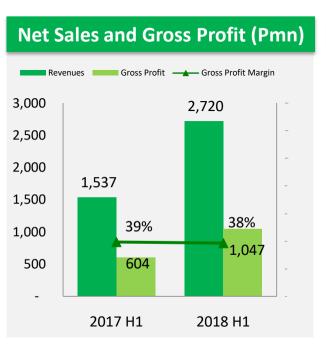

## FINANCIAL HIGHLIGHTS

|             | Revenues | <b>Gross Profit</b> | EBITDA | Net Income | Assets | Equity |
|-------------|----------|---------------------|--------|------------|--------|--------|
| Growth Rate | 77%      | 73%                 | 27%    | 29%        | 19%    | 3%     |

### REVENUE CONTRIBUTION BY SEGMENT - CONSO

| PERIOD (Amounts in P millions) | TANKERING | FREIGHT | PASSAGE | TUGBOAT | LOGISTICS | OTHERS |
|--------------------------------|-----------|---------|---------|---------|-----------|--------|
| H1 - 2018                      | 945       | 855     | 545     | 179     | 128       | 68     |
| H1 - 2017                      | 675       | 435     | 253     | 128     | 121       | 45     |
| <b>Growth Rate</b>             | 40%       | 97%     | 116%    | 40%     | 6%        | 51%    |