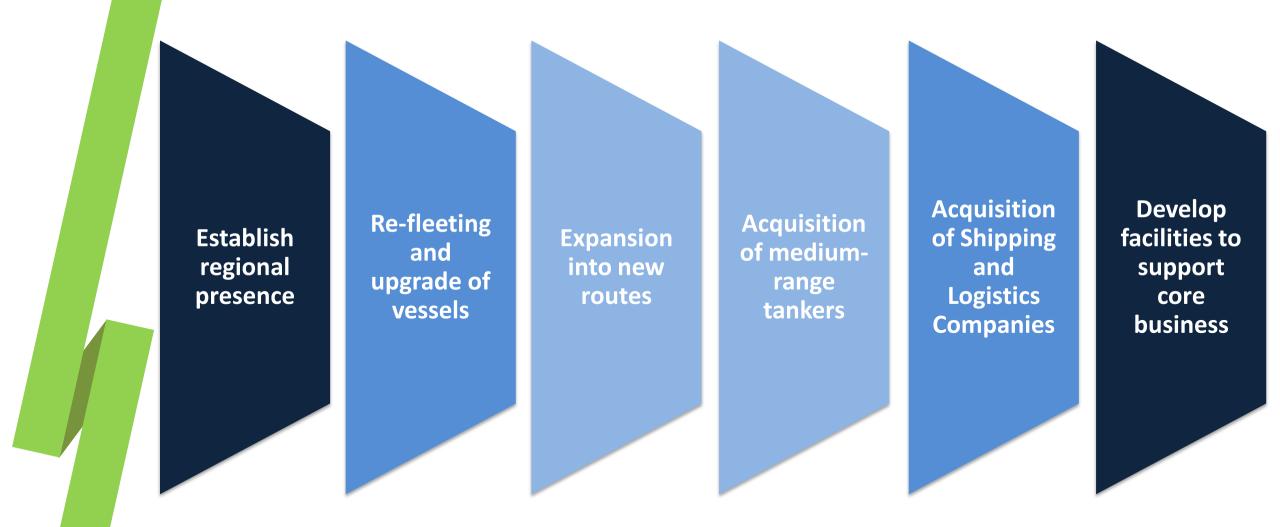

| 945       | 855     | 545     | 179     | 128       | 68     |
| H1 - 2017                      | 675       | 435     | 253     | 128     | 121       | 45     |
| <b>Growth Rate</b>             | 40%       | 97%     | 116%    | 40%     | 6%        | 51%    |

## **ACQUISITIONS**





## VESSEL ACQUISITIONS



MT Chelsea Providence (Medium-range Oil/ Chemical Tanker)



Acquisition of Five (5) Tugboats



**Chelsea Exuberance** (Floating Dock)



# VESSEL ACQUISITIONS











## VESSEL ACQUISITIONS

#### MV SWM Salve Regina











## LAND ACQUISITION



# WORKLINK GROUNDBREAKING CEREMONY PROJECT JOSEPH, JULY 5, 2018

2.5 hectares of land to be converted into a warehouse facility in Brgy. Tipas, Taguig City

## KEY GROWTH STRATEGIES





## KEY GROWTH STRATEGIES



# Thank You!