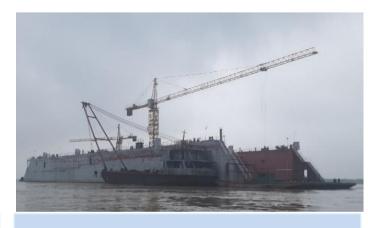

## VESSEL ACQUISITIONS

MT Chelsea Providence (Medium-range Oil/ Chemical Tanker)

Acquisition of Five (5) Tugboats

**Chelsea Exuberance** (Floating Dock)