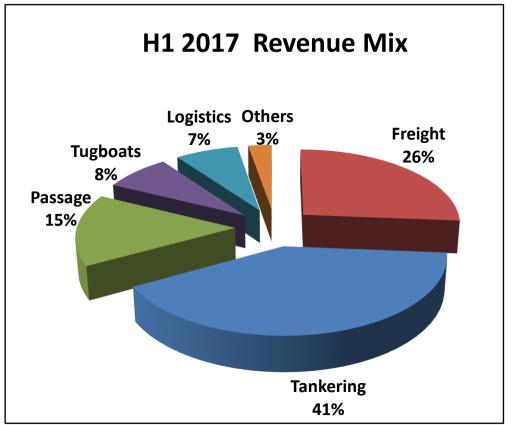

### REVENUE CONTRIBUTION BY SEGMENT - CONSO

| PERIOD (Amounts in P millions) | TANKERING | FREIGHT | PASSAGE | TUGBOAT | LOGISTICS | OTHERS |
|--------------------------------|-----------|---------|---------|---------|-----------|--------|
| H1 - 2018                      | 945       | 855     | 545     | 179     | 128       | 68     |
| H1 - 2017                      | 675       | 435     | 253     | 128     | 121       | 45     |
| <b>Growth Rate</b>             | 40%       | 97%     | 116%    | 40%     | 6%        | 51%    |