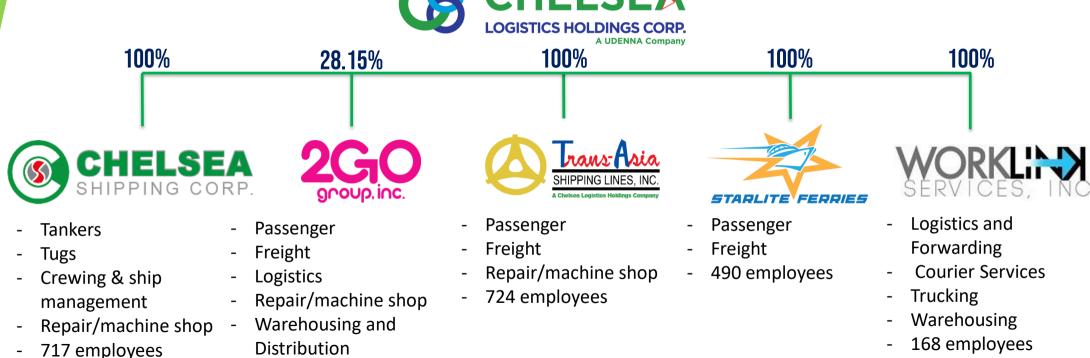

## COMPANY OVERVIEW

Market leader in the transport of passengers, cargos, petroleum, oil, chemicals, and other bulk products in the Philippines

Cargo

Tanker Operations

Passenger

**Tugs Services** 

Logistics and Distribution

#### COMPANYOVERVIEW

15 Vessels

• 8 Port Calls

• 15 Vessels

8 Port Calls

- 16 Tankers
  - •69,239 GRT
  - •119.7M Liters
- 14 Tugs
- 1 Floating Dock

- Distribution
- Courier and Express Del.
- E Commerce
- 7,869 employees
- 27 Vessels
  - •16 Ships
  - •11 Fastcrafts
- 161k SQM Warehouse
- •550 Delivery Trucks
- •12 Port Calls

168 employees

- 3.3K SQM Warehouse
- 17 Delivery Trucks