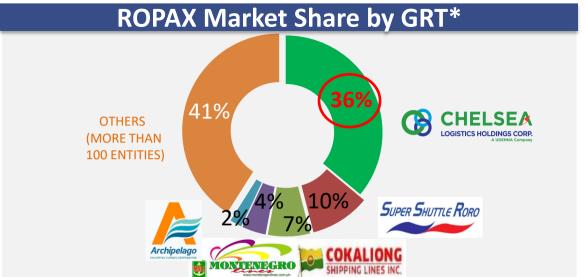

#### SHIPPING INDUSTRY MARKET LEADER

\*On 25 April 2018, Chelsea Shipping accepted the delivery of the MR Tanker with GRT of 29,877

| CARRIER                            | MARKET SHARE BY ROUTE* |  |  |
|------------------------------------|------------------------|--|--|
| CHELSEA LOGISTICS HOLDINGS CORP.   | 33%                    |  |  |
| PHILIPPINE SPAN ASIA CARRIER CORP. | 16%                    |  |  |
| OCEANIC CONTAINER LINES, INC.      | 9%                     |  |  |
| MAGSAYSAY                          | 8%                     |  |  |
| SOLID SHIPPING                     | 8%                     |  |  |
| GOTHONG<br>SOUTHERN                | 6%                     |  |  |
| NCC<br>TRANSPORT                   | 5%                     |  |  |
| MORETA<br>SHIPPING LINES INC.      | 5%                     |  |  |
| OTHERS                             | 9%                     |  |  |
| TOTAL                              | 100%                   |  |  |