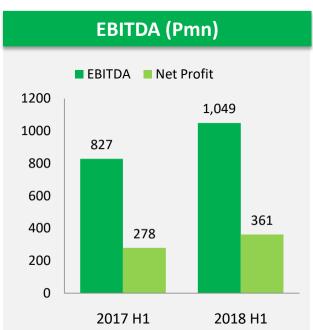

## FINANCIAL HIGHLIGHTS

|             | Revenues | <b>Gross Profit</b> | EBITDA | Net Income | Assets | Equity |
|-------------|----------|---------------------|--------|------------|--------|--------|
| Growth Rate | 77%      | 73%                 | 27%    | 29%        | 19%    | 3%     |