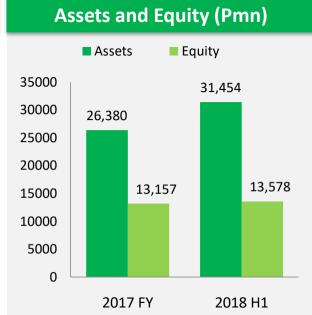

## FINANCIAL HIGHLIGHTS

|             | Revenues | <b>Gross Profit</b> | EBITDA | Net Income | Assets | Equity |
|-------------|----------|---------------------|--------|------------|--------|--------|
| Growth Rate | 77%      | 73%                 | 27%    | 29%        | 19%    | 3%     |