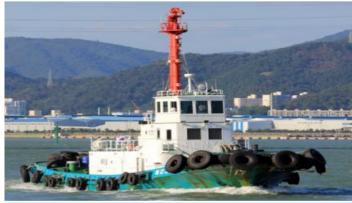

## VESSEL ACQUISITIONS

MT Chelsea Providence (Medium-range Oil/ Chemical Tanker)

Acquisition of Five (5) Tugboats

**Chelsea Exuberance** (Floating Dock)