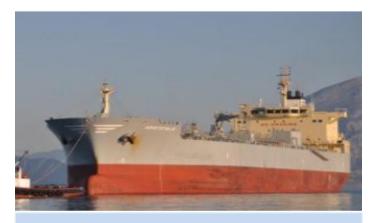

## VESSEL ACQUISITIONS

MT Chelsea Providence (Medium-range Oil/ Chemical Tanker)

Acquisition of Five (5) Tugboats

**Chelsea Exuberance** (Floating Dock)