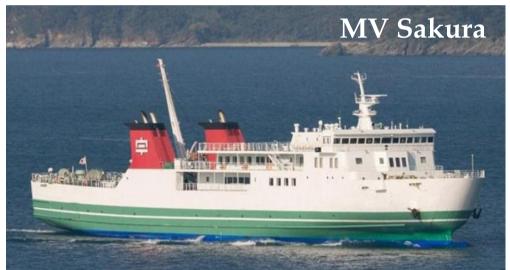

| 27%    | 29%        | 19%    | 3%     |



### REVENUE CONTRIBUTION BY SEGMENT - CONSO





| PERIOD (Amounts in P millions) | TANKERING | FREIGHT | PASSAGE | TUGBOAT | LOGISTICS | OTHERS |
|--------------------------------|-----------|---------|---------|---------|-----------|--------|
| H1 - 2018                      | 945       | 855     | 545     | 179     | 128       | 68     |
| H1 - 2017                      | 675       | 435     | 253     | 128     | 121       | 45     |
| <b>Growth Rate</b>             | 40%       | 97%     | 116%    | 40%     | 6%        | 51%    |

## **ACQUISITIONS**





## VESSEL ACQUISITIONS



MT Chelsea Providence (Medium-range Oil/ Chemical Tanker)



Acquisition of Five (5) Tugboats



**Chelsea Exuberance** (Floating Dock)



# VESSEL ACQUISITIONS











## VESSEL ACQUISITIONS

#### MV SWM Salve Regina











## LAND ACQUISITION



# WORKLINK GROUNDBREAKING CEREMONY PROJECT JOSEPH, JULY 5, 2018

2.5 hectares of land to be converted into a warehouse facility in Brgy. Tipas, Taguig City

## KEY GROWTH STRATEGIES





## KEY GROWTH STRATEGIES



# Thank You!