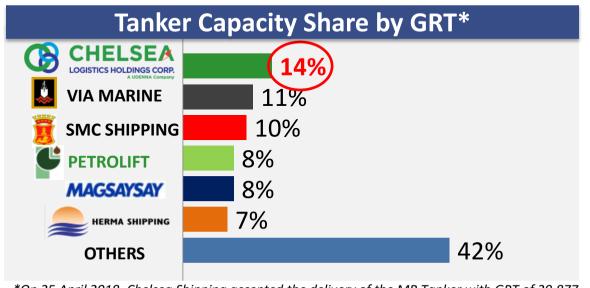

#### SHIPPING INDUSTRY MARKET LEADER

\*On 25 April 2018, Chelsea Shipping accepted the delivery of the MR Tanker with GRT of 29,877

| CARRIER                            | MARKET SHARE BY ROUTE* |  |  |
|------------------------------------|------------------------|--|--|
| CHELSEA LOGISTICS HOLDINGS CORP.   | 33%                    |  |  |
| PHILIPPINE SPAN ASIA CARRIER CORP. | 16%                    |  |  |
| OCEANIC CONTAINER LINES, INC.      | 9%                     |  |  |
| MAGSAYSAY                          | 8%                     |  |  |
| SOLID SHIPPING                     | 8%                     |  |  |
| GOTHONG<br>SOUTHERN                | 6%                     |  |  |
| NCC<br>TRANSPORT                   | 5%                     |  |  |
| MORETA<br>SHIPPING LINES INC.      | 5%                     |  |  |
| OTHERS                             | 9%                     |  |  |
| TOTAL                              | 100%                   |  |  |