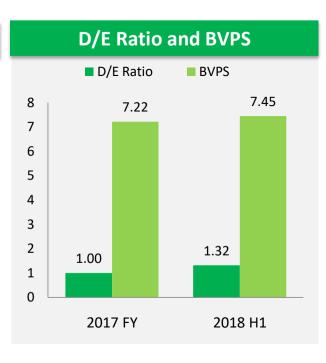

## FINANCIAL HIGHLIGHTS

|             | Revenues | <b>Gross Profit</b> | EBITDA | Net Income | Assets | Equity |
|-------------|----------|---------------------|--------|------------|--------|--------|
| Growth Rate | 77%      | 73%                 | 27%    | 29%        | 19%    | 3%     |